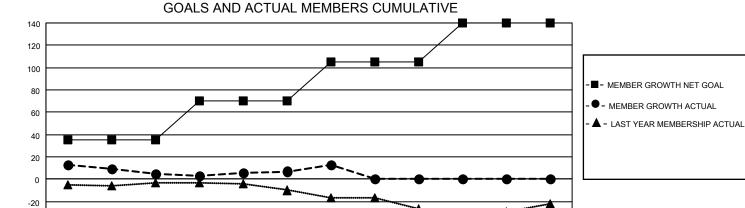

## GOALS AND ACTUAL NEW CLUBS CUMULATIVE

FEB

MAR

APR

MAY

JUNE

JAN

| DROPPED CLUBS: 0 |    | 23 CLUBS OF 40 ADDED 1 OR<br>MORE NEW MEMBERS | GENDER DISTRIBUTION                |              |  |
|------------------|----|-----------------------------------------------|------------------------------------|--------------|--|
|                  |    | MORE NEW MEMBERS                              | MALE                               | 667 (70.43%) |  |
|                  |    |                                               | FEMALE 280 (29.57%)                |              |  |
| DROPPED MEMBERS  |    |                                               | NON BINARY                         | 0 (0.00%)    |  |
|                  |    |                                               | PREFER NOT TO ANSWER               | 0 (0.00%)    |  |
| DECEASED         | 8  |                                               |                                    |              |  |
| CLUB CANCELLED   | 0  | CLICK HERE FOR CUMULATIVE                     | TOTAL FAMILY UNIT MEMBERS          | 98           |  |
| OTHER            | 39 | MEMBERSHIP DATA                               |                                    |              |  |
| TOTAL            | 47 |                                               | FAMILY MEMBERS PAYING HALF DUES 49 |              |  |
|                  |    |                                               |                                    |              |  |

-40

JULY

AUG

SEPT

OCT

NOV